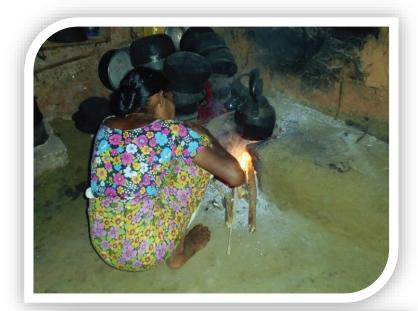

### CONTEXT OF BIOMASS-ENERGY SECURITY

Biomass- Key to energy security in Sri Lanka

50% of total energy supply in Sri Lanka

Cooking-Over 75% rural sector

Traditional inefficient practices

LPG promotion while degrading ICS in their campaign

National Energy gazette:
To promote Improved cookstoves
Not actively promoted (but sustained through "Anagi" commercialization)

Not affordable for the rural sector

Failure to understand the context and design solutions accordingly- ICS