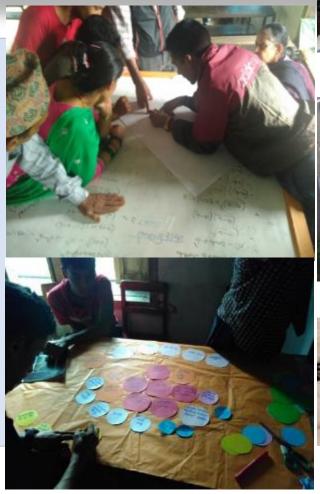

## Eco-Village Development Concept

- an integrated socio-economic development program to ensure participation of the target group, especially the women and DAGs of the community to transform the existing villages into sustainable Eco-villages, using participatory methodology.
- Helps to improve and upgrade locally available knowledge related to energy, livelihoods and food security, and tools based on traditional knowledge and skills of target groups, to match the community needs.
- community themselves can manage their own resources after their capacity is built in the appropriate skills for the effective care, service, maintenance and repairs of technologies and their management on a sustainable basis.

## Community focused Approaches

- Role of Community
- Participation
- Capacity Development
- Utilization of local resources
- Equitable distribution of responsibilities & opportunities
- Sustainable development