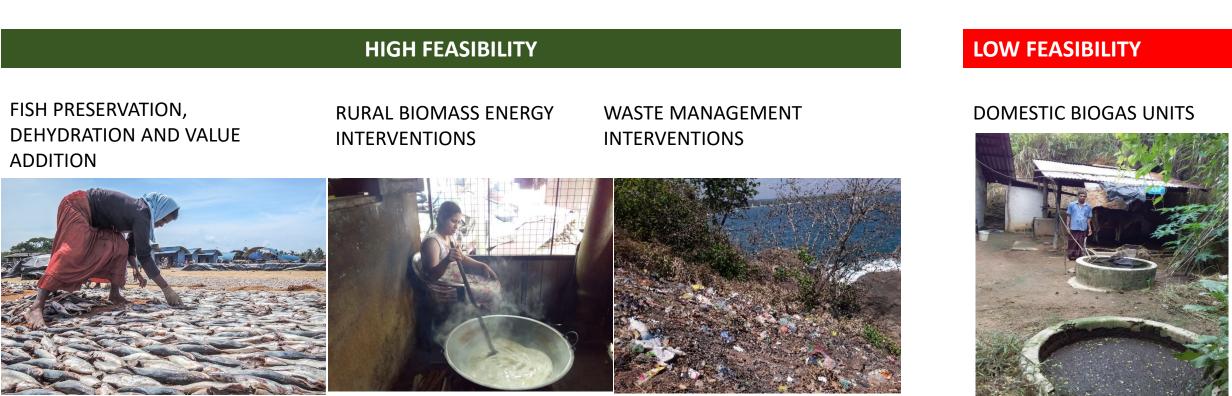

### SCALING-UP AND APPLICABILITY

OTHER REGIONS (AGRO-CLIMATIC, SOCIO-ECONOMIC...ETC) FEASIBILITY STUDY: MATARA DISTRICT (Coastal) : SUMMARY AT https://www.inforse.org/asia

Source: Manori Wijesekera, GPJ Sri Lanka

FISH WASTE-40-50%

OVER 75% SOLELY DEPENDS

COASTAL WASTE DISPOSALS

VIABLE FOR FARMS, COMMUNITY LEVEL