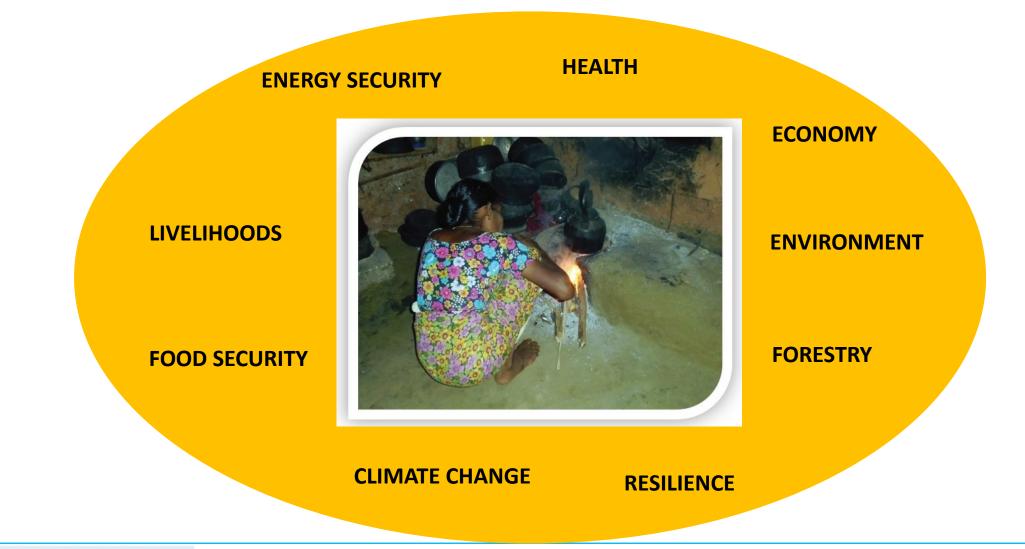

### RURAL ENERGY- BIOMASS – 75% OF TOTAL POPULATION

#### DOMESTIC :"ANAGI" ICS ONLY 2-3\$