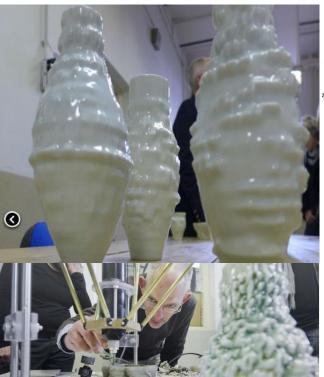

### **Ceramic** Water Filter

Ceramic water filter is an inexpensive and effective type of water filter, that rely on the small pore size of ceramic material to filter dirt, debris, and bacteria out of water.

### 3D printing vs traditional method

- 1. Preparing the raw material
- 2. Mixing the raw material (+ silver)
- 3. Making blocks and press them into filters → 3D printing
- 4. 'Reshaping' and labeling  $\rightarrow$  3Dprinting
- 5. Drying
- 6. Firing
- 7. Testing flow rate