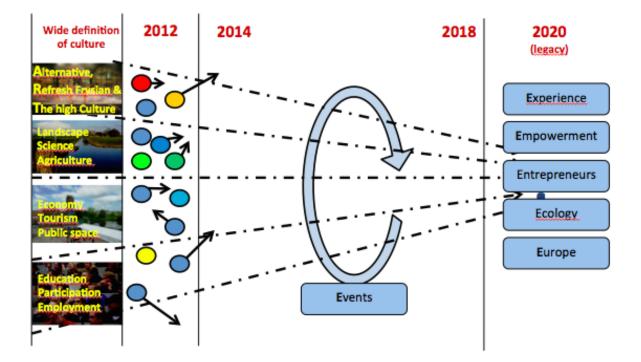

eritage while respecting the essence of this really and truty marvellous vernacular Oceanic Capital City with its veri

changing light. Le culte de l'uniformite est une autre compos-ante de l'amnesia. Michel Serres

www.palaciobelmonte.com





### **Ceramic** Water Filter

Ceramic water filter is an inexpensive and effective type of water filter, that rely on the small pore size of ceramic material to filter dirt, debris, and bacteria out of water.



### 3D printing vs traditional method

- 1. Preparing the raw material
- 2. Mixing the raw material (+ silver)
- 3. Making blocks and press them into filters → 3D printing
- 4. 'Reshaping' and labeling  $\rightarrow$  3Dprinting
- 5. Drying
- 6. Firing
- 7. Testing flow rate



#### **LEEUWARDEN·LJOUWERT**

Strategie: LWD2018 = 5 + 1 E's







Thank you