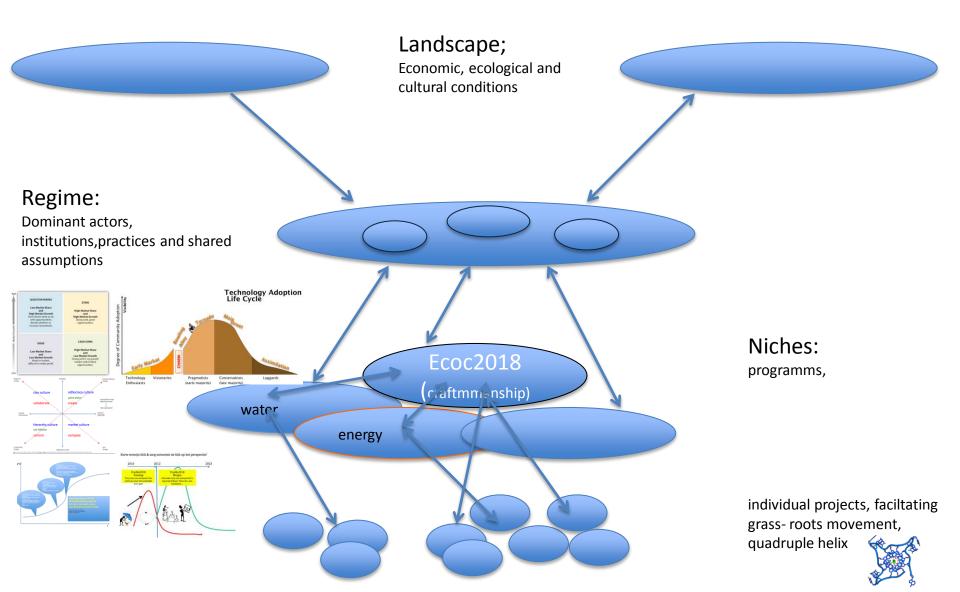

#### We act on three levels

Macro level (policy making)

Meso level (regime)/institutional

Micro level (projects)

#### Multi Level Governance

Saras Saravathy, The Effectuation Cycle