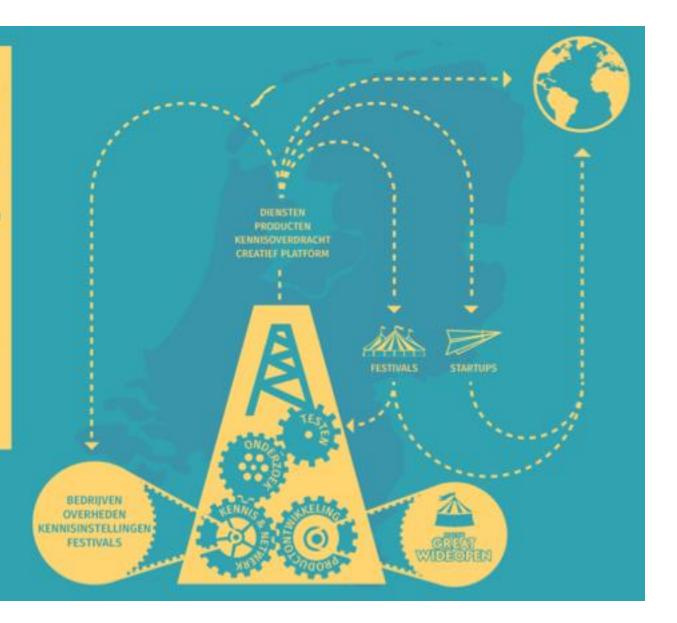

## LAB vlieland

#### DUURZAAMHEID & INNOVATIE

Lab Viieland steit zich teo doet om de op en om Viieland ontwikkelde kennis en ervaring te delen met zijn omgeving met het eiland, met de wal en vooral ook met verwante fertivals. Onderzoeken, kennis vergaren en delen, testen en het ortwikkelen van producten staat centraal.