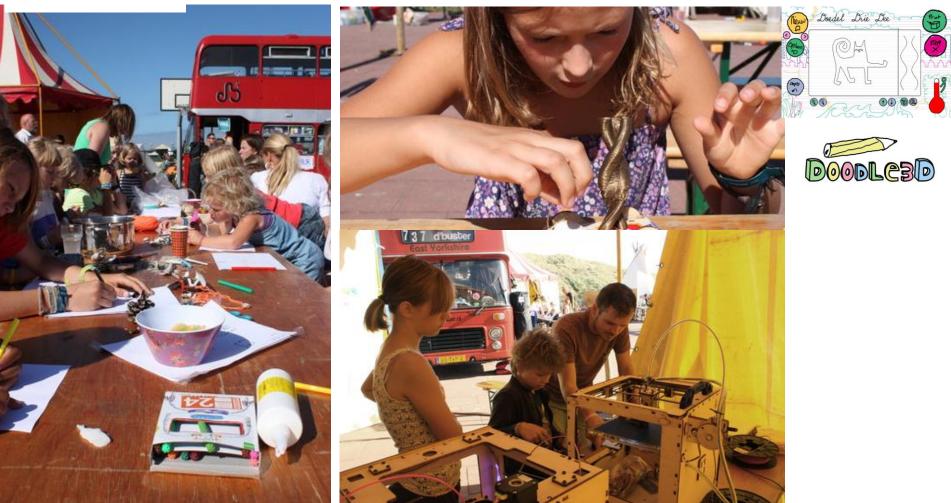

### 3D printing vs traditional method

- 1. Preparing the raw material
- 2. Mixing the raw material (+ silver)
- 3. Making blocks and press them into filters → 3D printing
- 4. 'Reshaping' and labeling  $\rightarrow$  3Dprinting
- 5. Drying
- 6. Firing
- 7. Testing flow rate