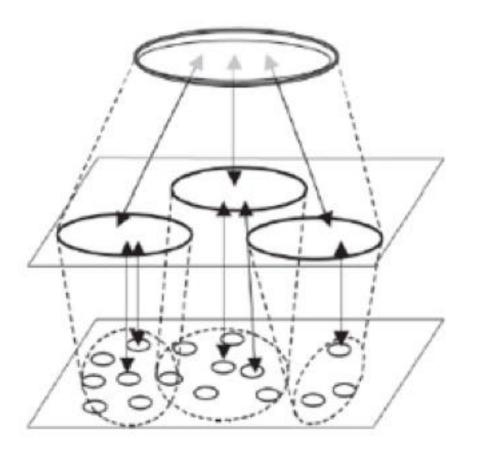

#### We act on three levels

Macro level (policy making)

Meso level (regime)/institutional

Micro level (projects)

#### Multi Level Governance

Saras Saravathy, The Effectuation Cycle