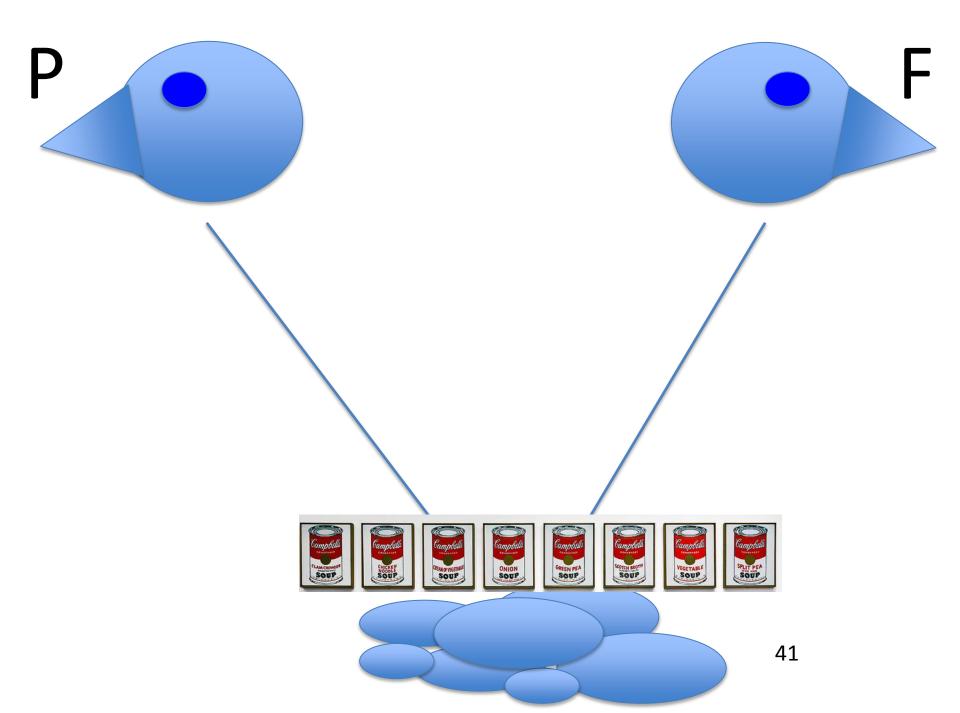

# How we prepare different soups in Fryslan and celebrate diversity:

## SOUPS

WHAT:

Article
C2CI BECOMES D2D