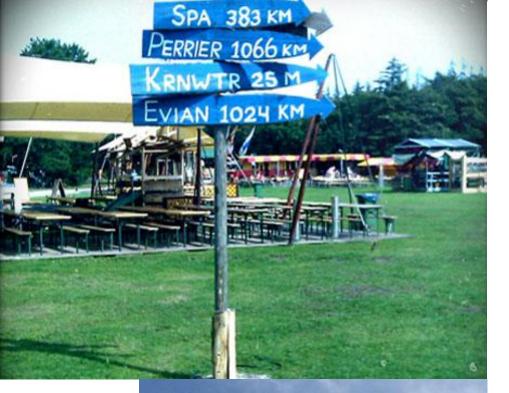

Techsperience (Techsperience)

De krnwtr-fles Handig voor onderweg of op het werk.

Beter dan een plastic flesje

> Laat zien dat jij voor kraanwater kiest!

WeTapWa

Project Acronym: Islands of Innovation Index Number: PGI01587