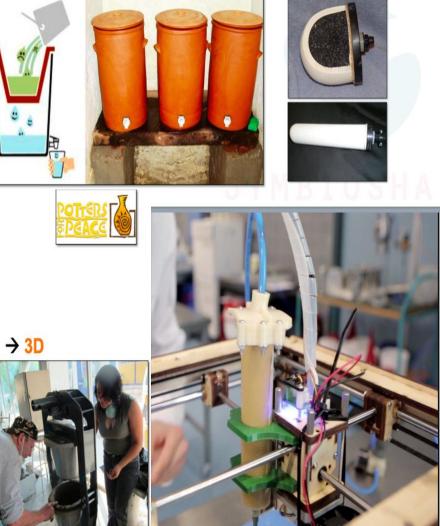

### **Ceramic** Water Filter

Ceramic water filter is an inexpensive and effective type of water filter, that rely on the small pore size of ceramic material to filter dirt, debris, and bacteria out of water.

### 3D printing vs traditional method

- 1. Preparing the raw material
- 2. Mixing the raw material (+ silver)
- 3. Making blocks and press them into filters → 3D printing
- 4. 'Reshaping' and labeling  $\rightarrow$  3Dprinting
- 5. Drying
- 6. Firing
- 7. Testing flow rate