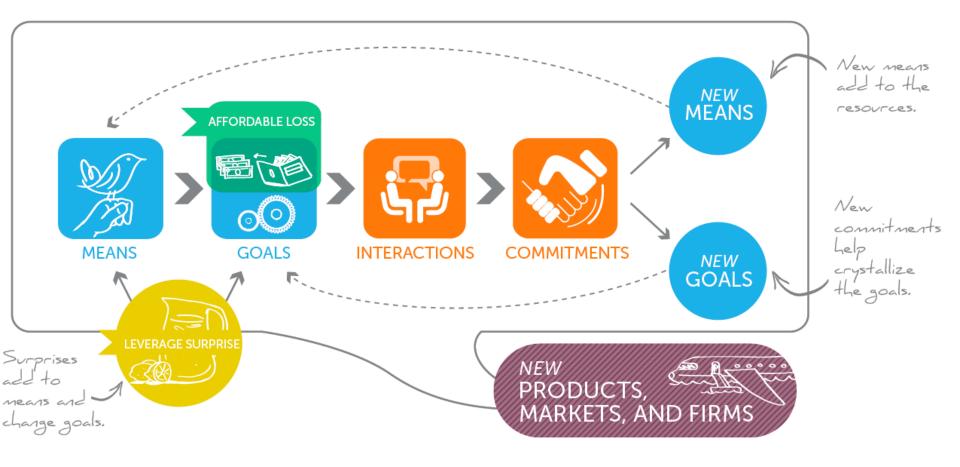

## Tacit knowledge

Explicit knowledge can be captured, written down and presented in documents and databases.

Tacit knowledge Is the knowledge in our heads. It is much less concrete and more difficult to document and measure, however, it is more valuable because it provides context.

Tacit knowledge requires personal contact and trust to share effectively.







Standout dish



uld-breaking Nordic food that takes nature's bounty to new levels "the Mecca of the economist lies in the biology...."

Alfred Marshall *Principles of Economics*. Vol. 1. London: Macmillan, 1890

## 





#### BIG STROKES CONNECTING WORLDS

### WEATHER REPORT



#### We act on three levels



Macro level (policy making)

Meso level (regime)/institutional

Micro level (projects)

#### Multi Level Governance







Saras Saravathy, The Effectuation Cycle





## SOUPS

WHAT:

Article
C2CI BECOMES D2D

## Islands as living labs/test-beds for innovation

(Partners from: Sweden, Danmark, Germany, Netherlands & Scotland)

Written by Brigitte Feenstra about D2D, 25 Jun

Development to Dissemination will be the name of the follow up of the Cradle to Cradle islands project. In June 2013 the new project has been approved by the Interreg North Sea programme. D2D project, builds on the results of the C2CI project and aims at creating a process that enables developed innovations to be commercialized across the North Sea Region (NSR). D2D will provide NSR a wider audience with the means by which project results can be taken through a development process securing a viable, self-sustaining commercial future for